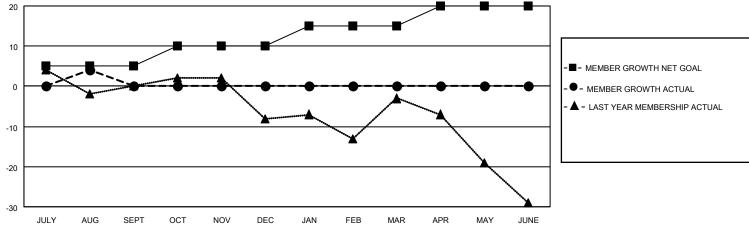

## District 7 L

| Clubs                 |               |           |               | Members               |                        |                         |                                                    |
|-----------------------|---------------|-----------|---------------|-----------------------|------------------------|-------------------------|----------------------------------------------------|
| RESULTS FOR 2023-2024 |               |           |               | RESULTS FOR 2023-2024 |                        |                         |                                                    |
| QUARTER               | NEW CLUB GOAL | NEW CLUBS | DROPPED CLUBS | QUARTER MEME          | BER GROWTH NET<br>GOAL | MEMBER GROWTH<br>ACTUAL | DROPPED<br>MEMBERS ACTUAL<br>(including transfers) |
| JULY/AUG/SEPT         | 1             | 0         | 0             | JULY/AUG/SEPT         | 5                      | 9                       | 5                                                  |
| OCT/NOV/DEC           | 1             | 0         | 0             | OCT/NOV/DEC           | 5                      | 0                       | 0                                                  |
| JAN/FEB/MAR           | 1             | 0         | 0             | JAN/FEB/MAR           | 5                      | 0                       | 0                                                  |
| APR/MAY/JUNE          | 1             | 0         | 0             | APR/MAY/JUNE          | 5                      | 0                       | 0                                                  |